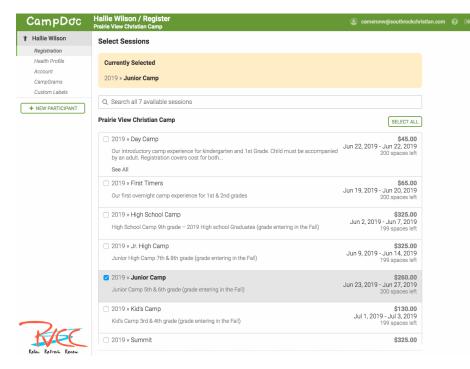

You will have the opportunity to register one child at a time for camp as you click to add a new participant

Please don't let these listed rates alarm you!! Note the cost for camps that we have published through South Rock Communications, based on our church being a member camp and if you register by May 19<sup>th</sup> you also get a discounted rate. Just select the camp based on the grade your child is going into in the Fall of 2019, your cost will be calculated on the next page